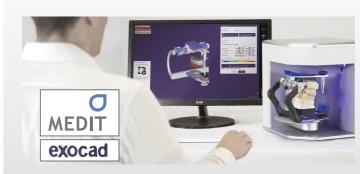

## **Solutions SCAN-CAD**

- High performance MEDIT® Identica T500 & T300 scanners.
- Exocad<sup>®</sup> design software.