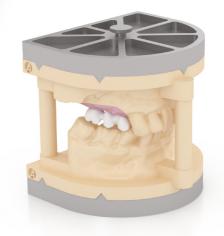

# Customised multiple-unit prostheses

- Cemented and screw-retained
- Bridges, suprastructures, bars
- Passive solutions
- Easy to maintain

**Angulated Access** on Multi-Unit Axiom®BL & TL abutments and Connect+\* MPS platforms

#### Abutments and screw-retained teeth

Improved design of the crown for greater durability and better cosmetic support.

A fully digital workflow from an optical impression taken with an intra-oral scanner.