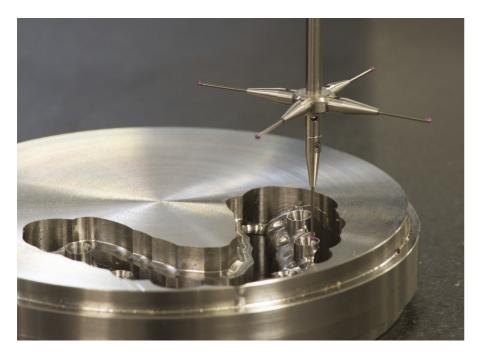

# Anthogyr CAD-CAM solutions

Anthogyr produces customised prostheses adapted to all indications and workflows.

- A single partner
- A machining centre of excellence

**High precision M.P.S** (Multi-Platform Solutions) prosthetic solutions.

More than 250 implant platforms produced by the Anthogyr CAD-CAM machining centre including some of the most popular ones on the market: