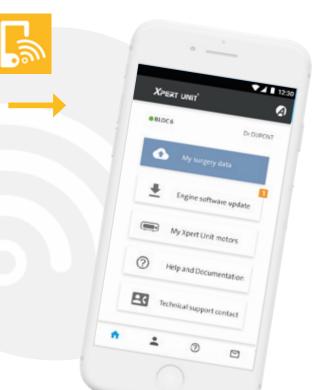

# An application to make your life easier

#### TRACEABILITY

- Synchronisation of surgery data. • Organisation of data by patient to
- facilitate information management.

#### EASY ACCESS TO INFORMATION

- User manual, video tutorials, FAQs, technical support