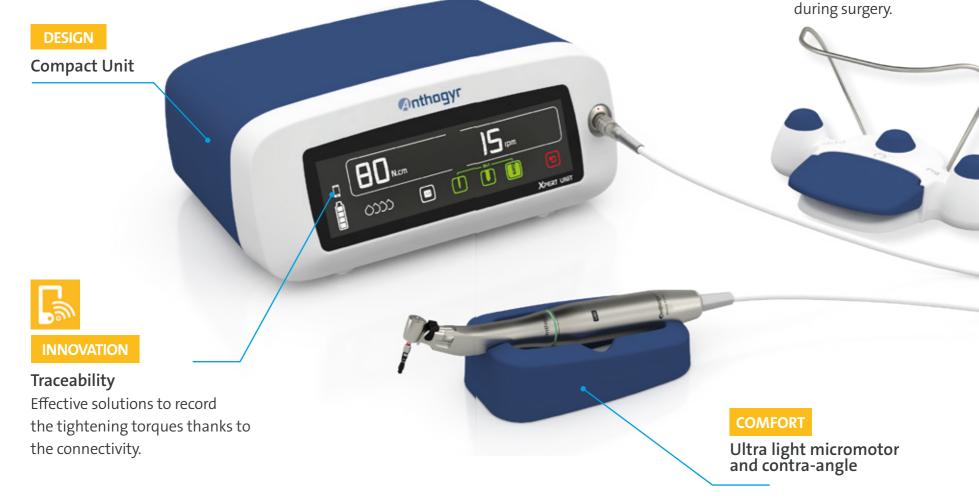

#### SIMPLICITY

The features are mastered from the first use.

#### SIMPLICITY

- Large touchscreen: intuitive navigation.
- Direct use from the first screen.
- Implantology sequence, simple and ready to use.
- Surgery programme.

#### **ERGONOMICS**

- Compact unit: space optimisation.
- Streamlined design: easy maintenance.
- Easy placement of irrigation lines.

#### INNOVATION

#### TRACEABILITY

- Synchronisation of surgery data. • Organisation of data by patient to
- facilitate information management.

#### WORKING COMFORT

- Easy to hold.
- Light: more visibility in the mouth.
- Light, flexible cord: easier handling.