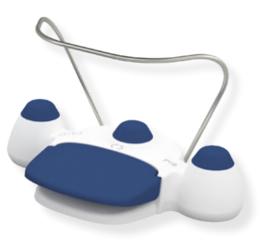

### 3 FREEDOM

Wireless pedal: One less constraint in your working environment!

#### Pedal command during surgery:

- Navigation through different programmes.
- Reverse operation.
- Irrigation management.
- Torque increase and decrease.