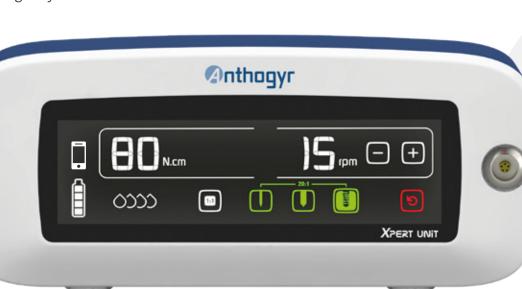

#### Performance

Effective manoeuvres during surgery thanks to the high torque, up to 80 N.cm.

Wireless pedal Freedom of movement

#### **EFFICIENCY**

N cm

- Speed: 15 to 2000 rpm.
- Torque: 5 to 80 N.cm: the pleasure of a high tightening torque.