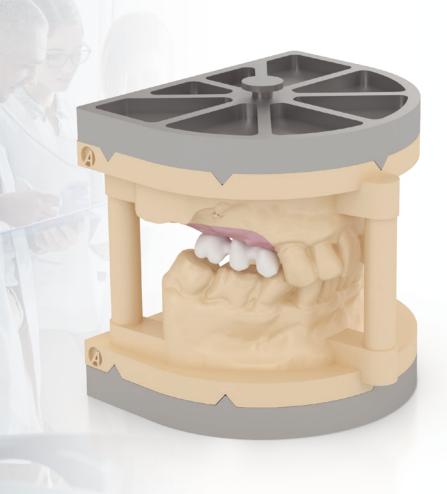

### **AN ALL-IN-ONE SOLUTION**

Starting from the impression with an intraoral scanner, benefit from a **fully digital workflow**.

- + A complete range of services
- + A complete laboratory package: printed model, antagonist, gingival mask and articulation system.
- + One high quality CAD-CAM Simeda® prosthesis

#### A PRINTED MODEL **PACK OF EXCELLENCE**

- + High precision manufacturing with industrial quality 3D printers.
- + Integrated implant platform for easier handling.
- + Removable gingival mask, accurate representation of the gum profile.
- + Antagonist.
- + A choice of articulation systems, plastic occluder or design for split-cast plates to assemble on the articulator.

### A high precision Simeda<sup>®</sup> prosthesis

- Industrial expertise, from CAD design to the final check.
- Selection of high quality materials: resistance and perfect aesthetics results.
- Supplied with its own fixation screw for printed model.
- Serenity® guarantee program.