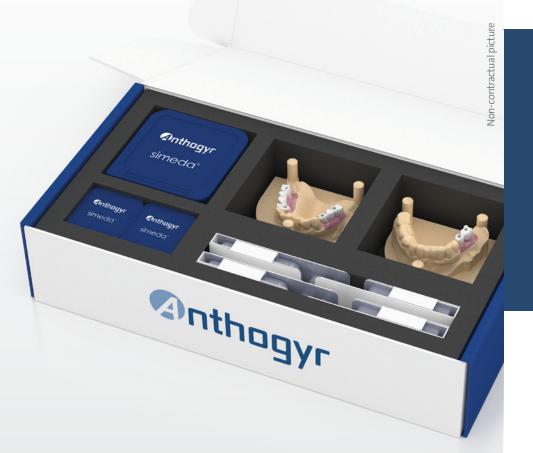

### **AN ALL-IN-ONE SOLUTION**

Starting from the impression with an intraoral scanner, benefit from a **fully digital workflow**.

- + A complete range of services
- + A complete laboratory package: printed model, antagonist, gingival mask and articulation system.
- + One high quality CAD-CAM Simeda® prosthesis

#### A PRINTED MODEL **PACK OF EXCELLENCE**

- + High precision manufacturing with industrial quality 3D printers.
- + Integrated implant platform for easier handling.
- + Removable gingival mask, accurate representation of the gum profile.
- + Antagonist.
- + A choice of articulation systems, plastic occluder or design for split-cast plates to assemble on the articulator.

### A high precision Simeda<sup>®</sup> prosthesis

- Industrial expertise, from CAD design to the final check.
- Selection of high quality materials: resistance and perfect aesthetics results.
- Supplied with its own fixation screw for printed model.
- Serenity® guarantee program.