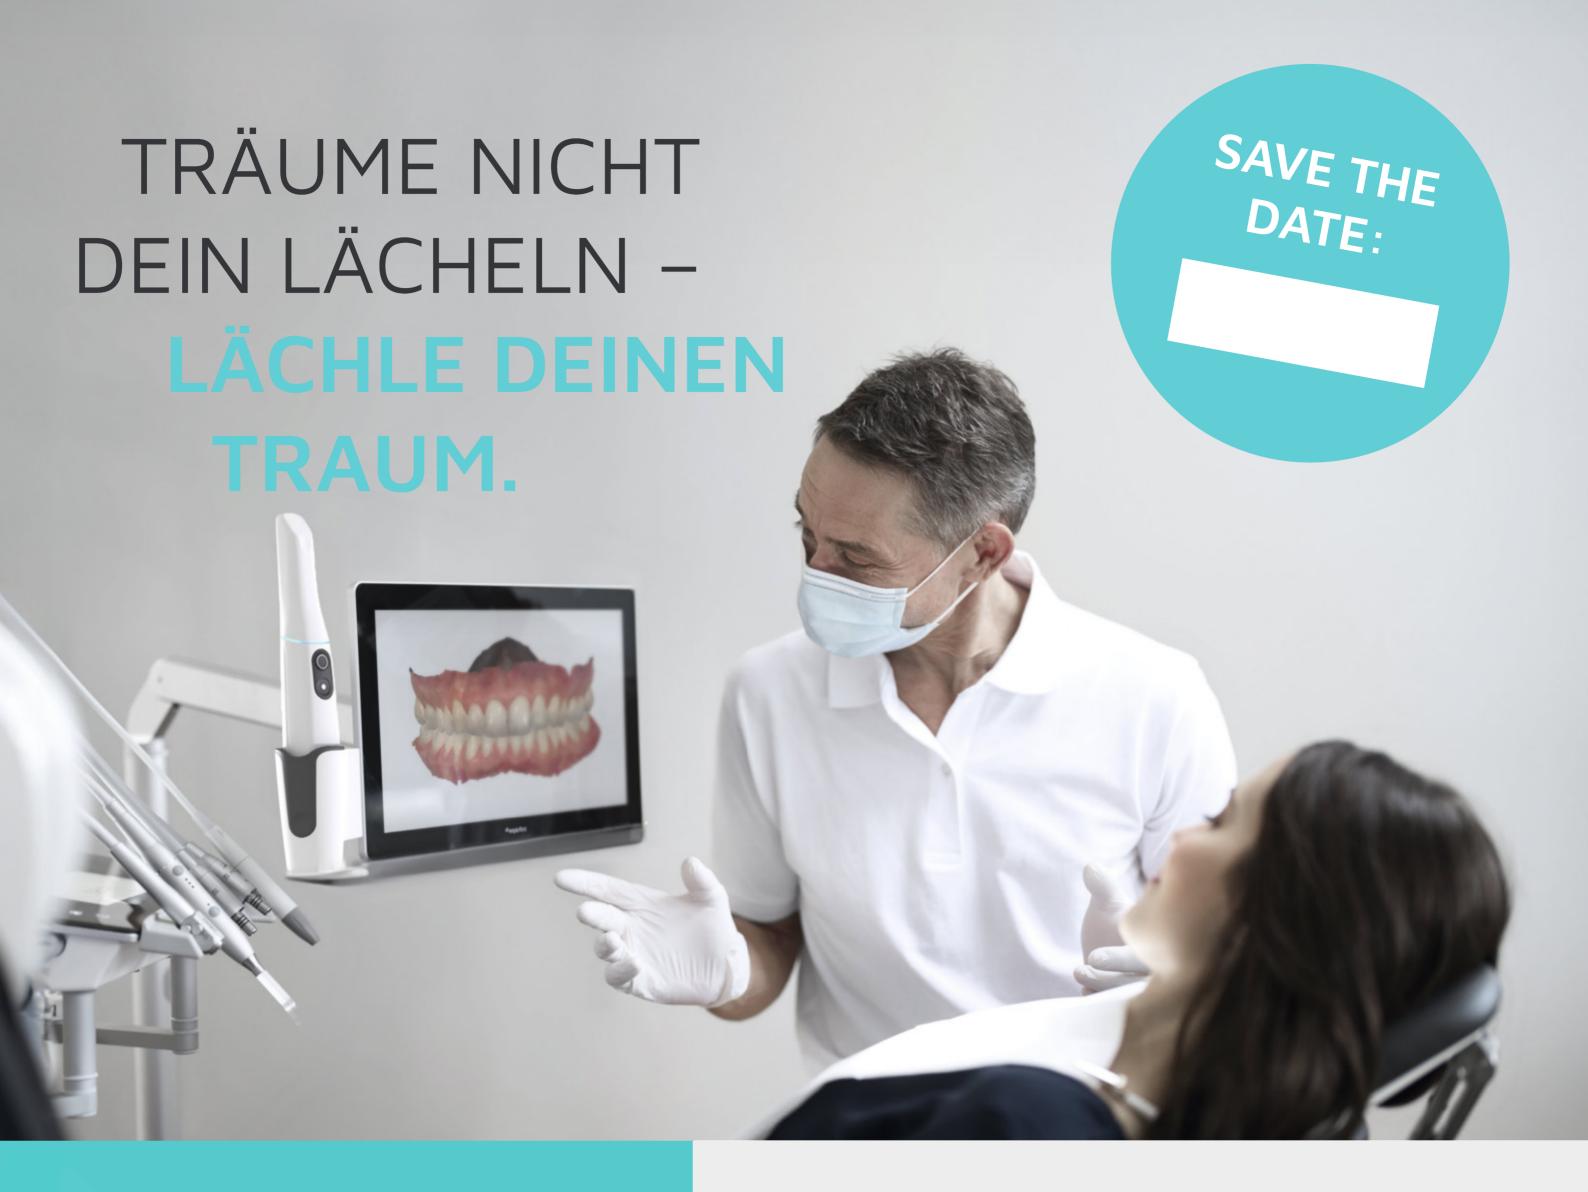

## Du willst wissen, wie dir dein Lieblingslächeln steht? Probier es aus.

An unserem Scanday scannen wir deine Zähne vor Ort und zeigen dir, wie dein Lächeln nach einer Behandlung mit transparenten Zahnschienen (Aligner) von ClearCorrect aussehen kann.

## 1. Scan

Wir scannen deine Zähne und fertigen dein Set aus individuellen Zahnschienen.