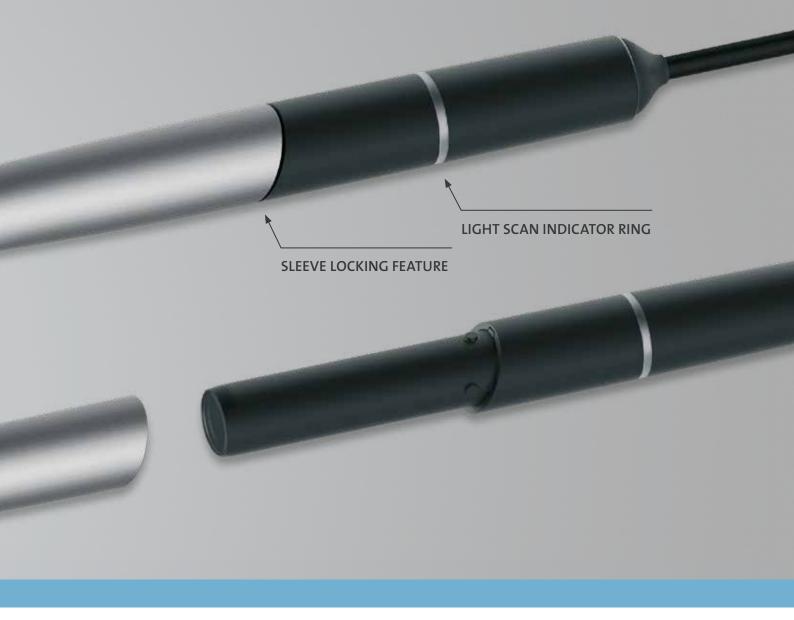

### **PRECISION**

Data quality can be validated in real-time as the software creates the 3D model. A luminescent ring on the handpiece and audible signals indicate when scan data has been successfully captured.

### **HYGIENE**

Removable, autoclavable sleeve in coated metal to ensure proper hygiene for your patient.