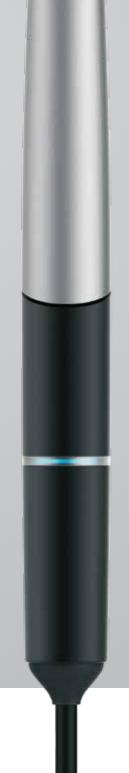

#### **COMFORT**

Small and light handpiece (only 130 g/4.6 oz), ergonomically designed for a pen-like grip offering unparalleled patient comfort. Virtuo Vivo™ does not require the use of powder and replaces conventional tray impressions, making the scanning process more seamless and the experience more pleasant for the patient.

### **HYGIENE**

Removable, autoclavable sleeve in coated metal to ensure proper hygiene for your patient.