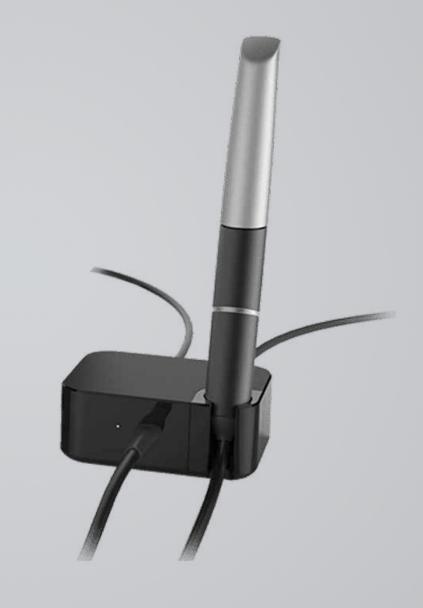

# IT ALL STARTS WITH A GREAT SCANNER.

Give your patients what they demand in a digital world: faster, easier and more comfortable care.

#### **COMFORT**

Small and light handpiece (only 130 g/4.6 oz), ergonomically designed for a pen-like grip offering unparalleled patient comfort. Virtuo Vivo™ does not require the use of powder and replaces conventional tray impressions, making the scanning process more seamless and the experience more pleasant for the patient.

### **HYGIENE**

Removable, autoclavable sleeve in coated metal to ensure proper hygiene for your patient.