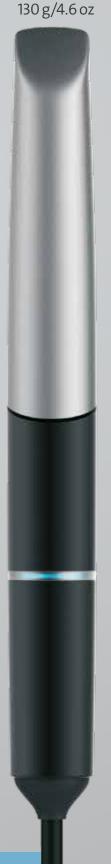

#### **COMFORT**

Small and light handpiece (only 130 g/4.6 oz), ergonomically designed for a pen-like grip offering unparalleled patient comfort. Virtuo Vivo™ does not require the use of powder and replaces conventional tray impressions, making the scanning process more seamless and the experience more pleasant for the patient.

### **PRECISION**

Data quality can be validated in real-time as the software creates the 3D model. A luminescent ring on the handpiece and audible signals indicate when scan data has been successfully captured.

### **HYGIENE**

Removable, autoclavable sleeve in coated metal to ensure proper hygiene for your patient.