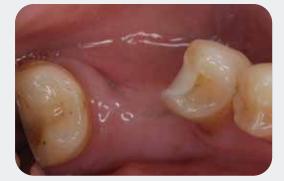

# Immediate Single-unit Restoration in Lower Posterior Regions Using Neodent<sup>®</sup> EasyPack

IMMEDIATE TEMPORARY

Initial clinical aspect, occlusal view (area of tooth 36)

Initial clinical aspect, lateral view (area of tooth 19)