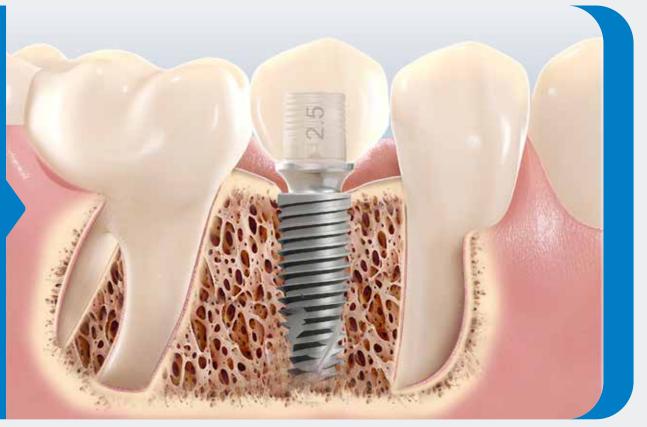

# Immediate Single-unit Restoration in Lower Posterior Regions Using Neodent<sup>®</sup> EasyPack

IMMEDIATE TEMPORARY

Initial clinical aspect, occlusal view (area of tooth 36)

Initial clinical aspect, lateral view (area of tooth 19)

**IMPLANT PLACEMENT** 

Osteotomy with Neodent® Control System

Immediate periapical radiographs after implant placement and with the GM Smart Abutment in position

Implant positions CADCAM