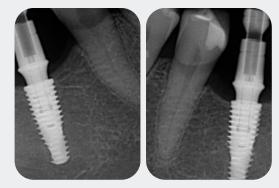

**IMPLANT PLACEMENT** 

Osteotomy with Neodent® Control System

Immediate periapical radiographs after implant placement and with the GM Smart Abutment in position

Implant positions CADCAM