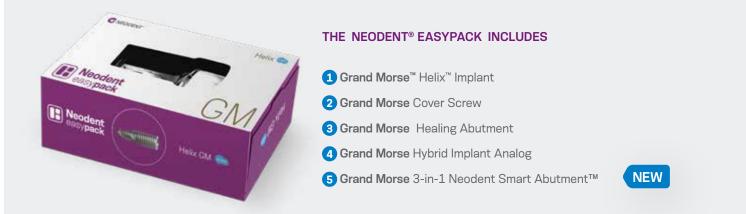

# GROW WITH PEACE OF MIND

NEODENT® EASYPACK

GM Grand Morse Connection Helix<sup>™</sup> Implant ACQUA Surface

# **Neodent** easypack

### Neodent<sup>®</sup> EasyPack is an all-in-one solution:

### The Simplicity to Have All-in-one Set

Neodent **EasyPack** combines in one set all the required components for a single tooth replacement, with implant placement, healing phase, provisional restorations and impressions. Simplifying the access to flexible final restorative options