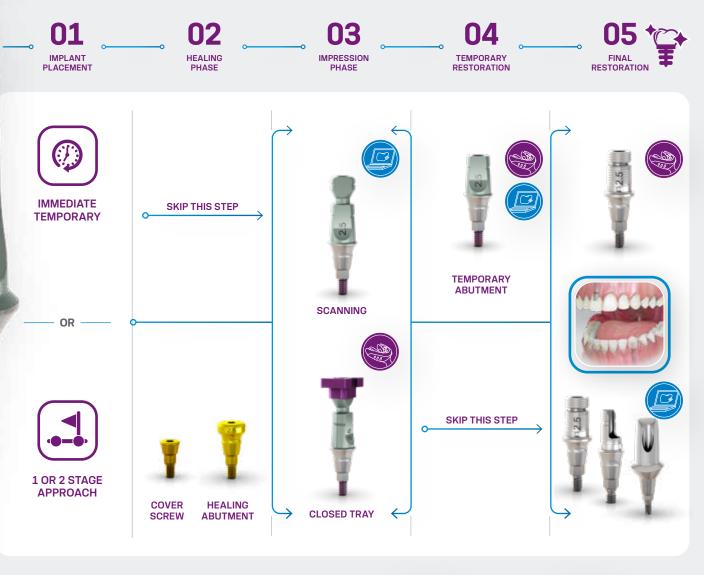

# GROW WITH PEACE OF MIND

NEODENT® EASYPACK

GM Grand Morse Connection Helix<sup>™</sup> Implant ACQUA Surface

# **Neodent** easypack

# MEET PATIENT EXPECTATIONS AND GROW WITH PEACE-OF-MIND IN IMPLANT THERAPY

The search for implant therapy is constantly growing, as patients' awareness increases, including expectations regarding treatment duration.

Today there are various commercially available options with different implant designs, restorative options, workflows that lack guidance and can lead to an increase in complexity, cost and time for both the patient and the clinician.

Neodent<sup>®</sup> has developed EasyPack to simplify your daily practice. An allin-one set that offers everything you need to grow while performing dental implant therapy with confidence, convenience and guidance.

### Neodent<sup>®</sup> EasyPack is an all-in-one solution:

## **GROW WITH CONFIDENCE**

Choose a brand and products you can rely on

### **GROW WITH CONVENIENCE**

The certainty of having everything in one package

# **GROW WITH GUIDANCE**

All workflows in simple steps

With the Neodent® EasyPack, I am confident that I will have in my reach all the products necessary to assist my patient, from implant placement to provisional restoration to preparing tissues for the final prosthesis. And with the new 3-in-1 GM Smart Abutment, I feel free to choose the most suitable workflow for the case, making it easier to manage inventory and accessory choices.

# **GROW WITH CONVENIENCE**

Offering implant treatment can represent significant complexity, due to the required assortment, technical specifications and investments. The Neodent<sup>®</sup> **EasyPack** has been designed to simplify the entire treatment for the most frequent indication: single tooth replacement, from root to tooth.

### The Simplicity to Have All-in-one Set

Neodent **EasyPack** combines in one set all the required components for a single tooth replacement, with implant placement, healing phase, provisional restorations and impressions. Simplifying the access to flexible final restorative options

### Flexible Solution for Single Tooth Replacement

The Neodent<sup>®</sup> **EasyPack** has been developed to offer flexibility without compromising in simplicity. It enables access to straightforward options for treating single unit restorations:

#### SINGLE UNIT

- 1 or 2-stage healing approach
- Immediate or conventional loading
- Closed tray impression or digital impression
- Digital or conventional workflow
- Screwed or cemented restorations

## **GROW WITH GUIDANCE**

Today, with the multiplication of technologies, the lack of connectivity, restoring an implant with flexibility remains a challenge for clinicians.

Neodent<sup>®</sup> has developed the **GM<sup>™</sup> Smart Abutment**, a 3-in-1 combination designed to achieve reliable restorative results with efficiency.

### The New Efficient 3-in-1 GM Smart Abutment

The Neodent **GM Smart Abutment** is a unique patent-pending solution combining a closed tray impression coping, a digital scanbody and a temporay abutment in a single component, enabling you to maximize workflow flexibility with simplicity.

### **IMPRESSION COPING**

With an anti-rotational design, the GM Smart Abutment includes an impression cap, designed for the standard closed tray impression technique.

### **DIGITAL SCANBODY**

Suitable for use with an intraoral or laboratory scanner, the GM Smart Abutment has a unique surface treatment designed for optimal and efficient scanning accuracy.

### **TEMPORARY ABUTMENT**

Made of titanium, the Smart abutment has 2 flexible customizable chimney heights (4 or 6mm) designed to create a custom temporary using conventional or digital workflow.

### **Reliable Guided Restorative Workflow**

D

Access to guided restorative workflows with Neodent<sup>®</sup> **EasyPack**. The combination of the GM Smart Abutment with healing components and the analog allows you to choose a restorative path guided for achieving predictable results.

CONVENTIONAL WORKFLOW