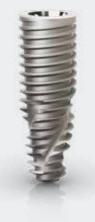

### Grand Morse<sup>™</sup> Line: A Versatile Implant System

Neodent<sup>®</sup> **EasyPack** exclusively features the Grand Morse Implant System which is the achievement of 25 years of experience in implant dentistry. It combines a strong and stable foundation to deliver immediate natural looking esthetics with versatility and ease of use.

### **ONE IMPLANT DESIGN**

The Neodent<sup>®</sup> **Grand Morse<sup>™</sup>** allows for tailored treatment options according to the specific clinical situation, taking into account the biological principles, while respecting the fundamentals of implant dentistry.

An implant design combining a fully dual tapered body design and a hybrid outer contour maximizing options and efficiency in all bone types.