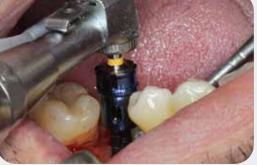

**IMPLANT PLACEMENT** 

Osteotomy with Neodent® Control System

Immediate periapical radiographs after implant placement and with the GM Smart Abutment in position

Implant positions CADCAM