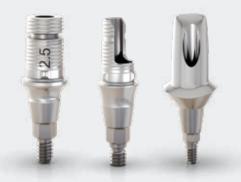

### The New Efficient 3-in-1 GM Smart Abutment

The Neodent **GM Smart Abutment** is a unique patent-pending solution combining a closed tray impression coping, a digital scanbody and a temporay abutment in a single component, enabling you to maximize workflow flexibility with simplicity.

### **IMPRESSION COPING**

With an anti-rotational design, the GM Smart Abutment includes an impression cap, designed for the standard closed tray impression technique.

### **DIGITAL SCANBODY**

Suitable for use with an intraoral or laboratory scanner, the GM Smart Abutment has a unique surface treatment designed for optimal and efficient scanning accuracy.

### **TEMPORARY ABUTMENT**

Made of titanium, the Smart abutment has 2 flexible customizable chimney heights (4 or 6mm) designed to create a custom temporary using conventional or digital workflow.