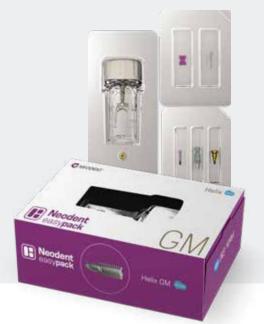

# GROW WITH PEACE OF MIND

NEODENT® EASYPACK

GM Grand Morse Connection Helix<sup>™</sup> Implant ACQUA Surface

# **Neodent** easypack

### The Simplicity to Have All-in-one Set

Neodent **EasyPack** combines in one set all the required components for a single tooth replacement, with implant placement, healing phase, provisional restorations and impressions. Simplifying the access to flexible final restorative options