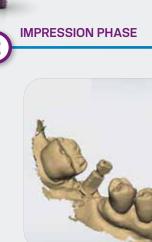

### The Simplicity to Have All-in-one Set

Neodent **EasyPack** combines in one set all the required components for a single tooth replacement, with implant placement, healing phase, provisional restorations and impressions. Simplifying the access to flexible final restorative options

#### SINGLE UNIT

- 1 or 2-stage healing approach
- Immediate or conventional loading
- Closed tray impression or digital impression
- Digital or conventional workflow
- Screwed or cemented restorations