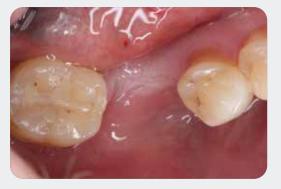

# Immediate Single-unit Restoration in Lower Posterior Regions Using Neodent<sup>®</sup> EasyPack

IMMEDIATE TEMPORARY

Initial clinical aspect, occlusal view (area of tooth 36)

Initial clinical aspect, lateral view (area of tooth 19)