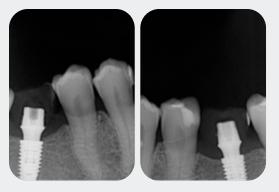

**IMPLANT PLACEMENT** 

Osteotomy with Neodent® Control System

Immediate periapical radiographs after implant placement and with the GM Smart Abutment in position

Implant positions CADCAM