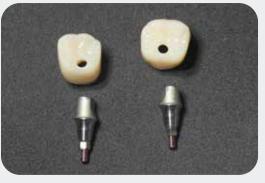

#### BRAZIL

Masters and PhD in Implantology Scientific Chairman Neodent

> Chairman of the Board of Directors of Neodent

3

transfered to the software

Milled crowns in PMMA and customized GM Smart Abutments

X-rays after 4 days, with the GM Smart Abutments as Temporary Abutments