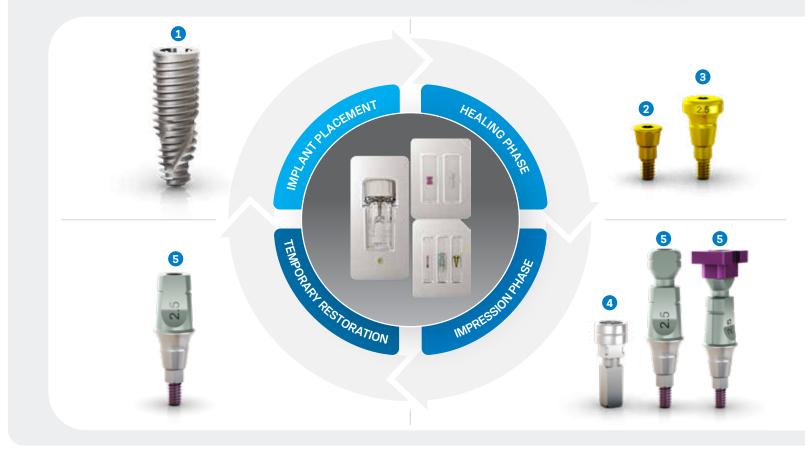

### **Reliable Guided Restorative Workflow**

D

Access to guided restorative workflows with Neodent<sup>®</sup> **EasyPack**. The combination of the GM Smart Abutment with healing components and the analog allows you to choose a restorative path guided for achieving predictable results.

CONVENTIONAL WORKFLOW

### **ONE KIT**

All Neodent **Grand Morse** implants can be placed using an intuitive, and functional surgical kit (Conventional or Guided Surgery).

It includes a color-coded surgical workflow as well as simplified restorative instruments with one screwdriver for all healing components and restorative screws.