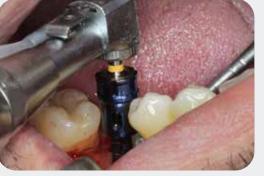

## Immediate Single-unit Restoration in Lower Posterior Regions Using Neodent® EasyPack

**IMMEDIATE** TEMPORARY **IMPLANT PLACEMENT** 

**IMPRESSION PHASE** 

Initial clinical aspect, occlusal view (area of tooth 46)

Osteotomy with Neodent® Control System

Initial clinical aspect, lateral view (area of tooth 36)

Immediate periapical radiographs after implant placement and with the GM Smart Abutment in position

Implant positions CADCAM