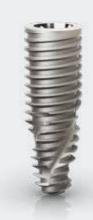

## **Grand Morse® Line: A Versatile Implant System**

Neodent® **EasyPack** exclusively features the Grand Morse Implant System which is the achievement of 30 years of experience in implant dentistry. It combines a strong and stable foundation to deliver immediate natural looking esthetics with versatility and ease of use.

#### **ONE IMPLANT DESIGN**

The Neodent® **Grand Morse**® allows for tailored treatment options according to the specific clinical situation, taking into account the biological principles, while respecting the fundamentals of implant dentistry.

An innovative implant design combining a fully dual tapered body design and a hybrid outer contour maximizing options and efficiency in all bone types.

#### **ONE CONNECTION**

The Neodent® **Grand Morse**® connection offers a unique combination based on proven concepts: a platform switch associated with a deep 16° Morse taper including an internal indexation for a strong and stable connection designed to achieve long-lasting results.

All Neodent<sup>®</sup> **Grand Morse**<sup>®</sup> implants feature the unique **Grand Morse**<sup>®</sup> connection regardless of the implant diameter.