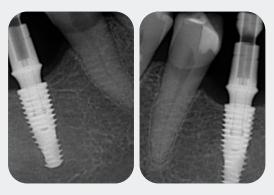

Osteotomy with Neodent® Control System

Initial clinical aspect, lateral view (area of tooth 36)

Immediate periapical radiographs after implant placement and with the GM Smart Abutment in position

Implant positions CADCAM