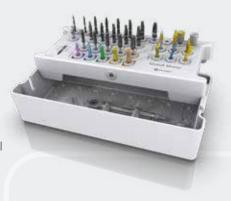

#### **ONE KIT**

All Neodent® **Grand Morse®** implants can be placed using an intuitive, and functional surgical kit (Conventional or Guided Surgery).

It includes a color-coded surgical workflow as well as simplified restorative instruments with one screwdriver for all healing components and restorative screws.

Find out more about the complete Grand Morse® Surgical and Prosthetic portfolio. Scan the QR code or access the link below:

https://www.straumann.com/neodent/com/en/professionals/implant-systems/implants-line/gm-implant-line.html