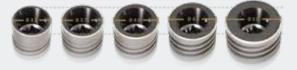

## The New Efficient 3-in-1 GM Smart Abutment

The Neodent® **GM Smart Abutment** is a unique patented solution combining a closed tray impression coping, a digital scanbody and a temporary abutment in a single component, enabling you to maximize workflow flexibility with simplicity.

#### **IMPRESSION COPING**

With an anti-rotational design, the GM Smart Abutment includes an impression cap, designed for the standard closed tray impression technique.

#### DIGITAL SCANBODY

Suitable for use with an intraoral or laboratory scanner, the GM Smart Abutment has a unique surface treatment designed for optimal and efficient scanning accuracy.

## **TEMPORARY ABUTMENT**

Made of titanium, the Smart abutment has 2 flexible customizable chimney heights (4 or 6mm) designed to create a custom temporary using conventional or digital workflow.