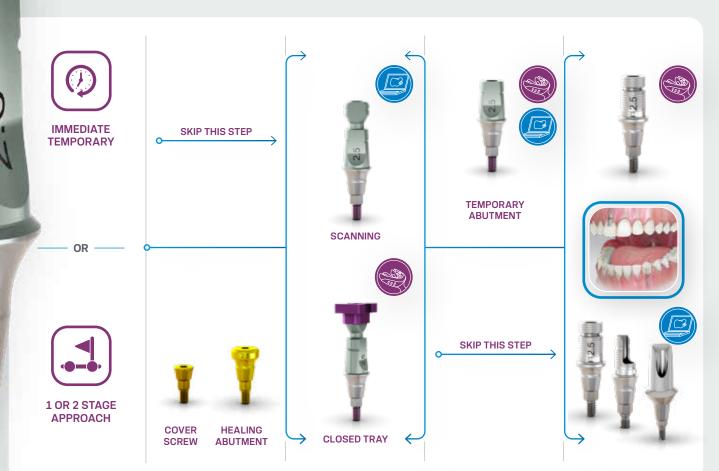

Focused on ease of use, Neodent® Dental Implant Systems works on progressive treatment concepts such as immediacy with modern and reliable solutions to make implant dentistry possible. As the leader in immediate treatment, Neodent® has developed unique features taking into account the key biological principles designed to maximize predictability and achieve longlasting results.

## The Simplicity to Have All-in-one Set

Neodent® EasyPack combines in one set all the required components for a single tooth replacement, with implant placement, healing phase, provisional restorations and impressions. Simplifying the access to flexible final restorative options

## Flexible Solution for Single Tooth Replacement

The Neodent® **EasyPack** has been developed to offer full flexibility without compromising in simplicity. It enables your access to straightforward options for treating single unit restorations:

## **SINGLE UNIT**

- 1 or 2-stage healing approach
- Immediate or conventional loading
- Closed tray impression or digital impression
- Digital or conventional workflow
- Screwed or cemented restorations

## **Reliable Guided Restorative Workflow**

Access to guided restorative workflows with Neodent® **EasyPack**. The combination of the GM Smart Abutment with healing components and the analog allows you to choose a restorative path guided for achieving predictable results.