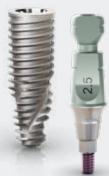

#### THE NEODENT® EASYPACK INCLUDES

- 1 Grand Morse® Helix Implant
- 2 Grand Morse® Cover Screw
- 3 Grand Morse® Healing Abutment
- 4 Grand Morse® Hybrid Implant Analog
- 5 Grand Morse® 3-in-1 Neodent Smart Abutment™

## The New Efficient 3-in-1 GM Smart Abutment

The Neodent® **GM Smart Abutment** is a unique patented solution combining a closed tray impression coping, a digital scanbody and a temporary abutment in a single component, enabling you to maximize workflow flexibility with simplicity.

#### **IMPRESSION COPING**

With an anti-rotational design, the GM Smart Abutment includes an impression cap, designed for the standard closed tray impression technique.

#### DIGITAL SCANBODY

Suitable for use with an intraoral or laboratory scanner, the GM Smart Abutment has a unique surface treatment designed for optimal and efficient scanning accuracy.

## **TEMPORARY ABUTMENT**

Made of titanium, the Smart abutment has 2 flexible customizable chimney heights (4 or 6mm) designed to create a custom temporary using conventional or digital workflow.