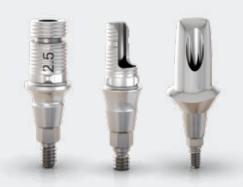

## The New Efficient 3-in-1 GM Smart Abutment

The Neodent® **GM Smart Abutment** is a unique patented solution combining a closed tray impression coping, a digital scanbody and a temporary abutment in a single component, enabling you to maximize workflow flexibility with simplicity.

#### **IMPRESSION COPING**

With an anti-rotational design, the GM Smart Abutment includes an impression cap, designed for the standard closed tray impression technique.

#### DIGITAL SCANBODY

Suitable for use with an intraoral or laboratory scanner, the GM Smart Abutment has a unique surface treatment designed for optimal and efficient scanning accuracy.

## **TEMPORARY ABUTMENT**

Made of titanium, the Smart abutment has 2 flexible customizable chimney heights (4 or 6mm) designed to create a custom temporary using conventional or digital workflow.