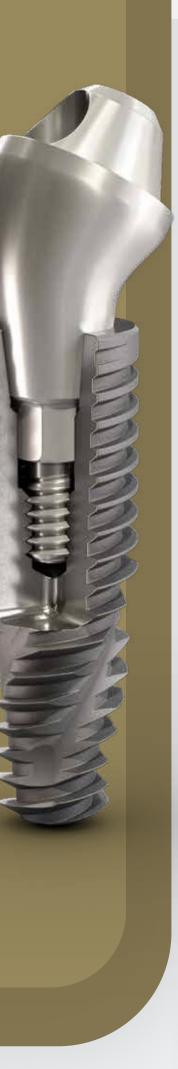

## **Grand Morse® Line: A Versatile Implant System**

Neodent® **EasyPack** exclusively features the Grand Morse Implant System which is the achievement of 30 years of experience in implant dentistry. It combines a strong and stable foundation to deliver immediate natural looking esthetics with versatility and ease of use.

#### **ONE IMPLANT DESIGN**

The Neodent® **Grand Morse**® allows for tailored treatment options according to the specific clinical situation, taking into account the biological principles, while respecting the fundamentals of implant dentistry.

An innovative implant design combining a fully dual tapered body design and a hybrid outer contour maximizing options and efficiency in all bone types.

#### **ONE CONNECTION**

The Neodent® **Grand Morse**® connection offers a unique combination based on proven concepts: a platform switch associated with a deep 16° Morse taper including an internal indexation for a strong and stable connection designed to achieve long-lasting results.