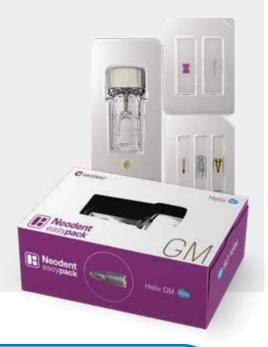

Neodent® has developed EasyPack to simplify your daily practice. An all-in-one set that offers everything you need to grow while performing dental implant therapy with confidence, convenience and guidance.

## The Simplicity to Have All-in-one Set

Neodent® EasyPack combines in one set all the required components for a single tooth replacement, with implant placement, healing phase, provisional restorations and impressions. Simplifying the access to flexible final restorative options

#### THE NEODENT® EASYPACK INCLUDES

- 1 Grand Morse® Helix Implant
- 2 Grand Morse® Cover Screw
- 3 Grand Morse® Healing Abutment
- 4 Grand Morse® Hybrid Implant Analog
- 5 Grand Morse® 3-in-1 Neodent Smart Abutment™