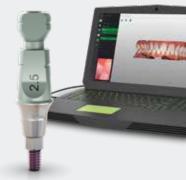

## The New Efficient 3-in-1 GM Smart Abutment

The Neodent® **GM Smart Abutment** is a unique patented solution combining a closed tray impression coping, a digital scanbody and a temporary abutment in a single component, enabling you to maximize workflow flexibility with simplicity.

#### DIGITAL SCANBODY

Suitable for use with an intraoral or laboratory scanner, the GM Smart Abutment has a unique surface treatment designed for optimal and efficient scanning accuracy.

## **Reliable Guided Restorative Workflow**

Access to guided restorative workflows with Neodent® **EasyPack**. The combination of the GM Smart Abutment with healing components and the analog allows you to choose a restorative path guided for achieving predictable results.