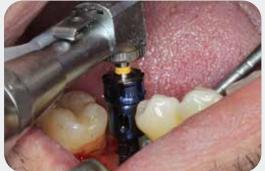

## Immediate Single-unit Restoration in Lower Posterior Regions Using Neodent® EasyPack

**IMMEDIATE** TEMPORARY **IMPLANT PLACEMENT** 

**IMPRESSION PHASE** 

Initial clinical aspect, occlusal view (area of tooth 46)

Osteotomy with Neodent® Control System

Initial clinical aspect, lateral view (area of tooth 36)

Immediate periapical radiographs after implant placement and with the GM Smart Abutment in position

Implant positions CADCAM