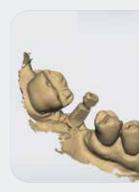

Osteotomy with Neodent® Control System

Initial clinical aspect, lateral view (area of tooth 36)

Immediate periapical radiographs after implant placement and with the GM Smart Abutment in position

Implant positions CADCAM

## BRAZIL

Masters and PhD in Implantology Scientific Chairman Neodent

> Chairman of the Board of Directors of Neodent

**FINAL RESTORATION** 

transfered to the software

Milled crowns in PMMA and customized **GM Smart Abutments** 