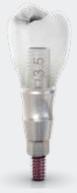

## The New Efficient 3-in-1 GM Smart Abutment

The Neodent® **GM Smart Abutment** is a unique patented solution combining a closed tray impression coping, a digital scanbody and a temporary abutment in a single component, enabling you to maximize workflow flexibility with simplicity.

#### **IMPRESSION COPING**

With an anti-rotational design, the GM Smart Abutment includes an impression cap, designed for the standard closed tray impression technique.

#### DIGITAL SCANBODY

Suitable for use with an intraoral or laboratory scanner, the GM Smart Abutment has a unique surface treatment designed for optimal and efficient scanning accuracy.

## **TEMPORARY ABUTMENT**

Made of titanium, the Smart abutment has 2 flexible customizable chimney heights (4 or 6mm) designed to create a custom temporary using conventional or digital workflow.