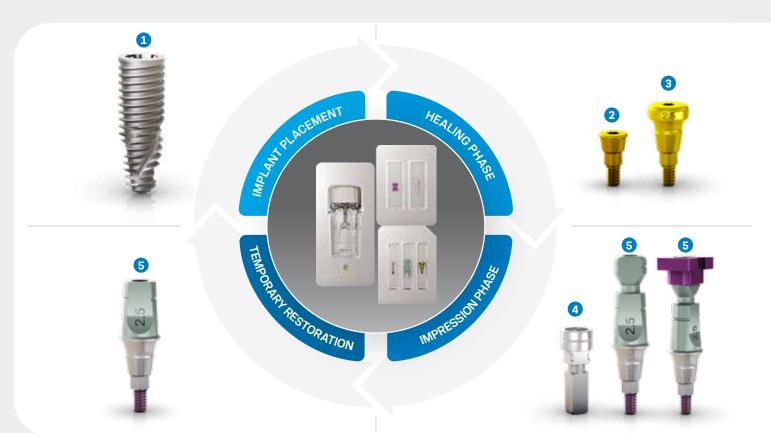

## The Simplicity to Have All-in-one Set

Neodent® EasyPack combines in one set all the required components for a single tooth replacement, with implant placement, healing phase, provisional restorations and impressions. Simplifying the access to flexible final restorative options

#### THE NEODENT® EASYPACK INCLUDES

- 1 Grand Morse® Helix Implant
- 2 Grand Morse® Cover Screw
- 3 Grand Morse® Healing Abutment
- 4 Grand Morse® Hybrid Implant Analog
- 5 Grand Morse® 3-in-1 Neodent Smart Abutment™

02
HEALING PHASE

O3
IMPRESSION PHASE

TEMPORARY RESTORATION

FINAL RESTORATION