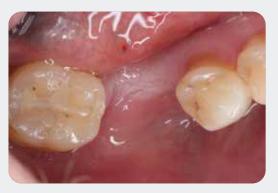

## Immediate Single-unit Restoration in Lower Posterior Regions Using Neodent® EasyPack

**IMMEDIATE** TEMPORARY **IMPLANT PLACEMENT** 

**IMPRESSION PHASE** 

Initial clinical aspect, occlusal view (area of tooth 46)

Osteotomy with Neodent® Control System

Initial clinical aspect, lateral view (area of tooth 36)

Immediate periapical radiographs after implant placement and with the GM Smart Abutment in position

Implant positions CADCAM