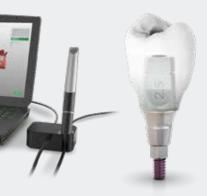

Neodent® has developed EasyPack to simplify your daily practice. An all-in-one set that offers everything you need to grow while performing dental implant therapy with confidence, convenience and guidance.

## The Simplicity to Have All-in-one Set

Neodent® EasyPack combines in one set all the required components for a single tooth replacement, with implant placement, healing phase, provisional restorations and impressions. Simplifying the access to flexible final restorative options

#### THE NEODENT® EASYPACK INCLUDES

- 1 Grand Morse® Helix Implant
- 2 Grand Morse® Cover Screw
- 3 Grand Morse® Healing Abutment
- 4 Grand Morse® Hybrid Implant Analog
- 5 Grand Morse® 3-in-1 Neodent Smart Abutment™