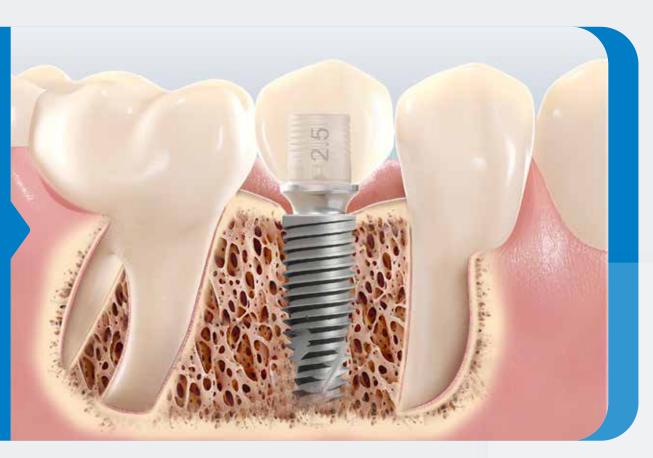

## **Grand Morse® Line: A Versatile Implant System**

Neodent® **EasyPack** exclusively features the Grand Morse Implant System which is the achievement of 30 years of experience in implant dentistry. It combines a strong and stable foundation to deliver immediate natural looking esthetics with versatility and ease of use.

An innovative implant design combining a fully dual tapered body design and a hybrid outer contour maximizing options and efficiency in all bone types.