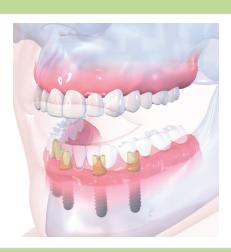

## FIXED RESTORATIONS

**Telescopic construction** 

Straumann<sup>®</sup> Pro Arch

Fixed Bridge

Customizable, removable solution that feels as stable as a fixed restoration and is particularly easy to clean