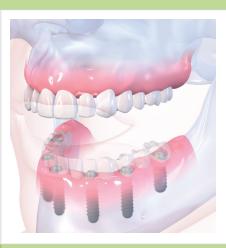

## FIXED RESTORATIONS

**Telescopic construction** 

Straumann<sup>®</sup> Pro Arch

Fixed Bridge

Customizable, removable solution that feels as stable as a fixed restoration and is particularly easy to clean

Allows for immediate temporary restorations: Combination of Straumann® BLT Implant for enhanced primary stability with Screwretained Abutment portfolio to overcome implant angulations

Fixed on the implants with screws and can be removed for professional cleaning in the dental office