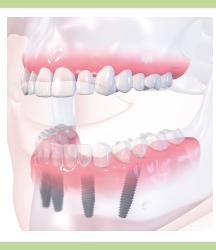

## FIXED RESTORATIONS

**Telescopic construction** 

Straumann<sup>®</sup> Pro Arch

Fixed Bridge

Customizable, removable solution that feels as stable as a fixed restoration and is particularly easy to clean

Allows for immediate temporary restorations: Combination of Straumann® BLT Implant for enhanced primary stability with Screwretained Abutment portfolio to overcome implant angulations

Fixed on the implants with screws and can be removed for professional cleaning in the dental office