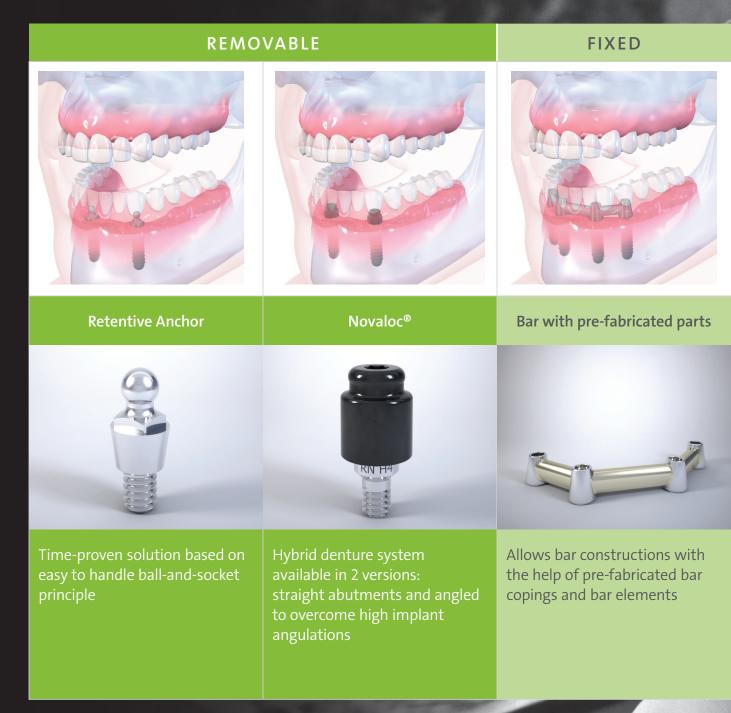

## STRAIGHTFORWARD

## FIXED RESTORATIONS

**Telescopic construction** 

Straumann<sup>®</sup> Pro Arch

Fixed Bridge

Customizable, removable solution that feels as stable as a fixed restoration and is particularly easy to clean

Allows for immediate temporary restorations: Combination of Straumann® BLT Implant for enhanced primary stability with Screwretained Abutment portfolio to overcome implant angulations

Fixed on the implants with screws and can be removed for professional cleaning in the dental office