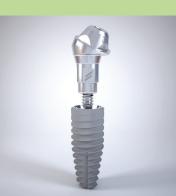

Allows for immediate temporary restorations: Combination of Straumann® BLT Implant for enhanced primary stability with Screwretained Abutment portfolio to overcome implant angulations

Fixed on the implants with screws and can be removed for professional cleaning in the dental office