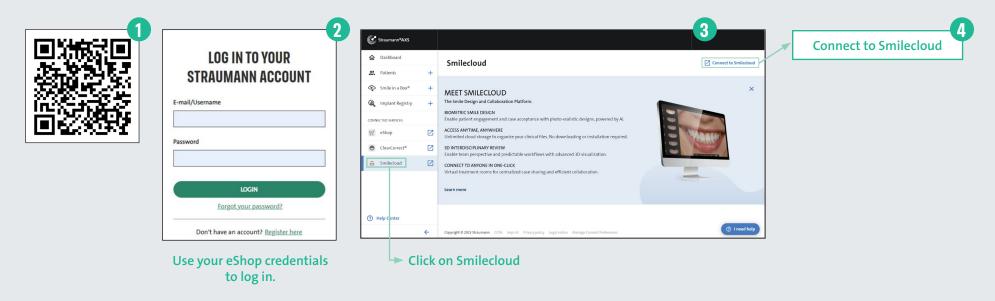

#### **ALREADY A STRAUMANN CUSTOMER?**

Simply log in to your Straumann<sup>®</sup> AXS account and click on Smilecloud.