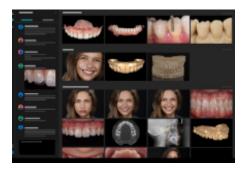

#### ENABLE PATIENT ENGAGEMENT AND CASE ACCEPTANCE THROUGH BIOMETRIC SMILE DESIGNS

- Utilize an extensive, centralized library of photorealistic smiles
- Present patients with their potential future smile in just a few clicks

#### **MONITOR AND REVIEW INTERDISCIPLINARY CASES IN 3D**

- Upload digital files including STL, DICOM, photos, videos, and more with ease
- Build and organize case libraries in a visual storyline

#### **EMPOWER TEAMWORK**

- Collaborate easily with interdisciplinary team members in a single click
- Share clinical information in a dedicated and secure environment

Present patients with their potential future smile