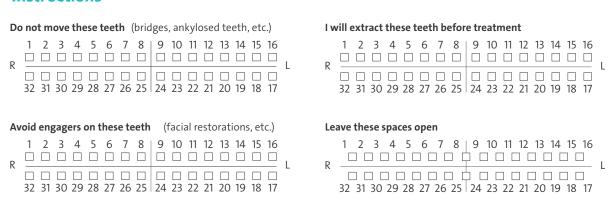

|                              |                                                                    |               |                                            |
| Upper midline                 | n                                       | Correct (left / right)                     | mm                           |                                                                    |               |                                            |
| Lower midline                 | n 🔾 Improve 🤇                           | Correct (left / right)                     | mm                           |                                                                    |               |                                            |

## Pre-submission worksheet



#### **Instructions**



### **Aditional Instructions**