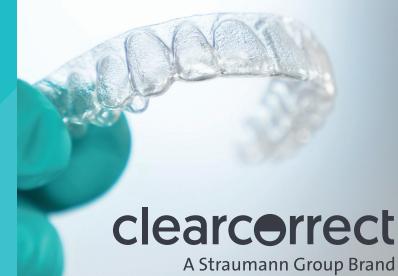

#### Unlock the potential of your smile with ClearCorrect.

ClearCorrect aligners are the expert's choice and are custom made just for you.

### How does it work?

Based on your doctor's prescription, we use advanced technology to create custom clear aligners that apply targeted pressure to your teeth, slowly moving them into alignment.

Ask your doctor if ClearCorrect is right for you. Find out more at: clearcorrect.com