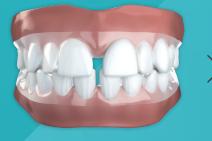

### How does it work?

Based on your doctor's prescription, we use advanced technology to create custom clear aligners that apply targeted pressure to your teeth, slowly moving them into alignment.

Ask your doctor if ClearCorrect is right for you. Find out more at: clearcorrect.com