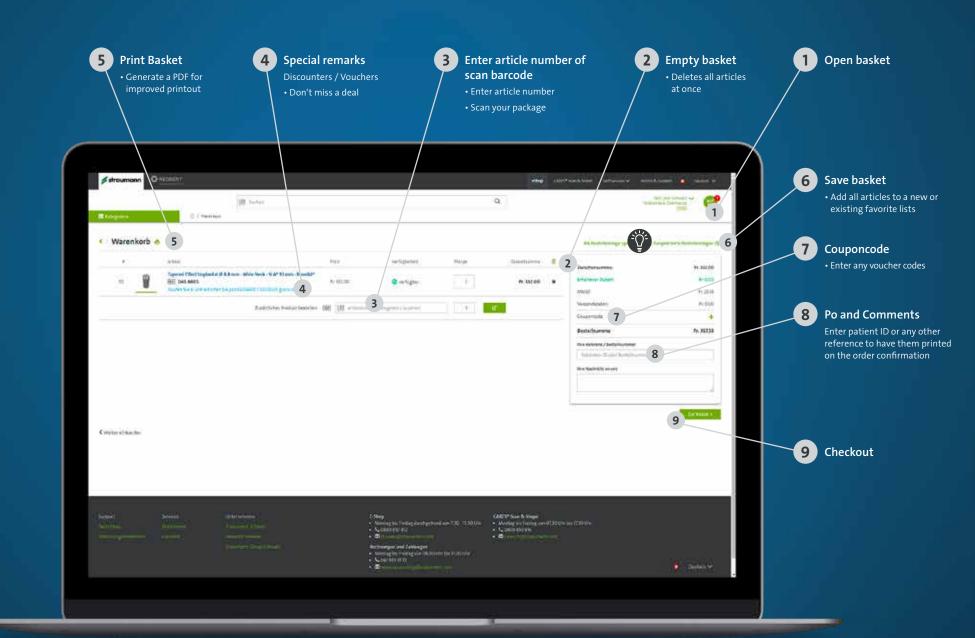

# 4. User Account / Dashboard

Create returns online and receive extended durations and better pickup conditions.

Basket

Article number at hand?Just type it in also directly

within the basket screen