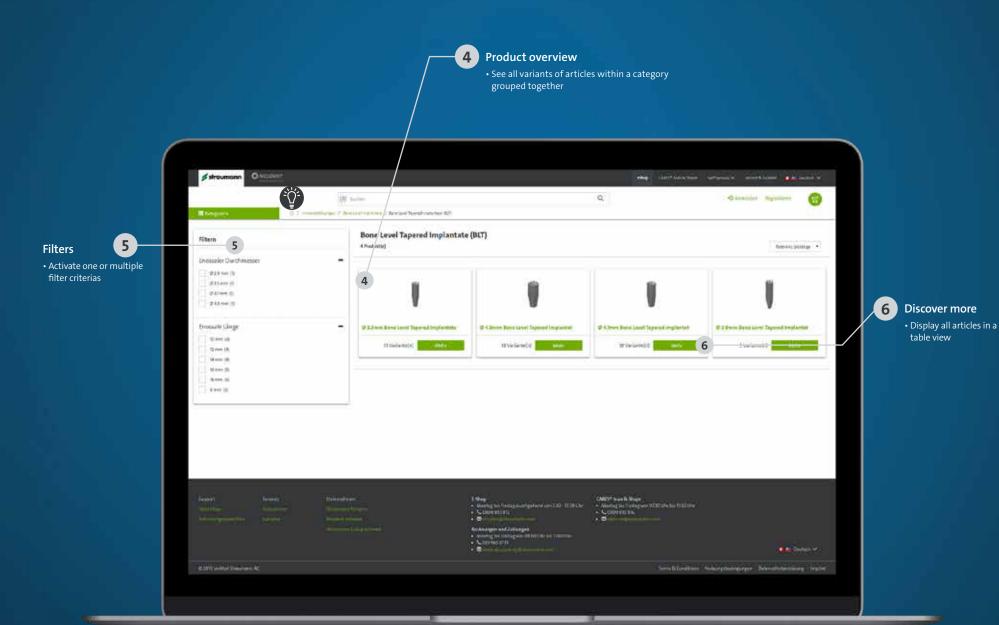

### 1. The home screen

#### Quick Tip

For quick access, save the eShop link in the Favorites in your web browser.



# 2. Log in with existing account

Reset password: • Enter e-mail or username

e-mailed to you



Forgotten your password?

• A single click will open up a

separate window (point 3)



## 3. Register as a new user



on the registration.

Are you already a Straumann customer? By providing us your customer number you save time



# 4. User Account / Dashboard



Create returns online and receive extended durations and better pickup conditions.



Basket

Article number at hand?Just type it in also directly

within the basket screen





# 5.2 Buy products / Filtering

Quick Tip

Clicking on the Home icon or the logo will return you directly to the homepage.



# 5.3 Selecting a specific article









## 6.2 Order review and submit

You will receive an email with all details once we process your order





# Now AVAILABLE IN SECTION OF SHORT OF SH

Questions or remarks? We are happy to help: E-Mail: info.be@straumann.com

#### Straumann NV | SA

Belgicastraat 3 box 3 1930 Zaventem Belgium T +32 (0)2 790 10 00 E info.be@straumann.com www.straumann.be

© Institut Straumann AG, 2020. All rights reserved. Straumann® and/or other trademarks and logos from Straumann® mentioned herein are the trademarks or registered trademarks of Straumann Holding AG and/or its affiliates.