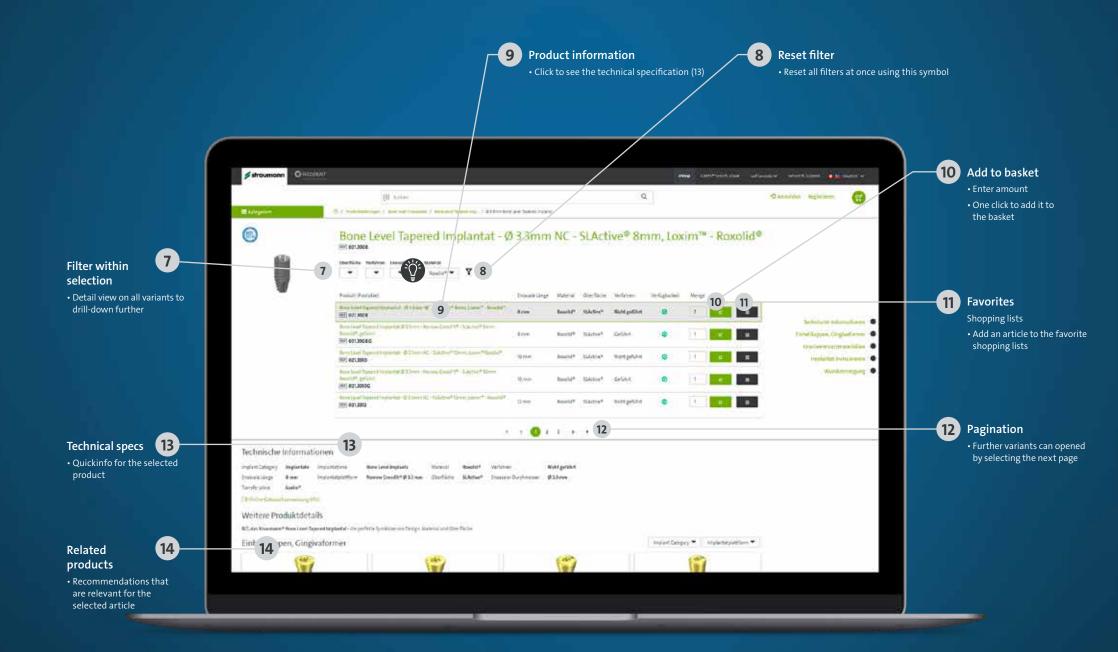

Quick Tip

For quick access, save the eShop link in the Favorites in your web browser.



# 2. Log in with existing account

Reset password: • Enter e-mail or username

e-mailed to you



Forgotten your password?

• A single click will open up a

separate window (point 3)



## 3. Register as a new user



on the registration.

Are you already a Straumann customer? By providing us your customer number you save time



# 4. User Account / Dashboard



Create returns online and receive extended durations and better pickup conditions.



Basket

Article number at hand?Just type it in also directly

within the basket screen





# 5.2 Buy products / Filtering

Quick Tip

Clicking on the Home icon or the logo will return you directly to the homepage.



# 5.3 Selecting a specific article









## 6.2 Order review and submit

You will receive an email with all details once we process your order





# Now AVAILABLE IN SECTION OF SHORT OF SH

Questions or remarks? We are happy to help: E-Mail: info.be@straumann.com

#### Straumann NV | SA

Belgicastraat 3 box 3 1930 Zaventem Belgium T +32 (0)2 790 10 00 E info.be@straumann.com www.straumann.be

© Institut Straumann AG, 2020. All rights reserved. Straumann® and/or other trademarks and logos from Straumann® mentioned herein are the trademarks or registered trademarks of Straumann Holding AG and/or its affiliates.