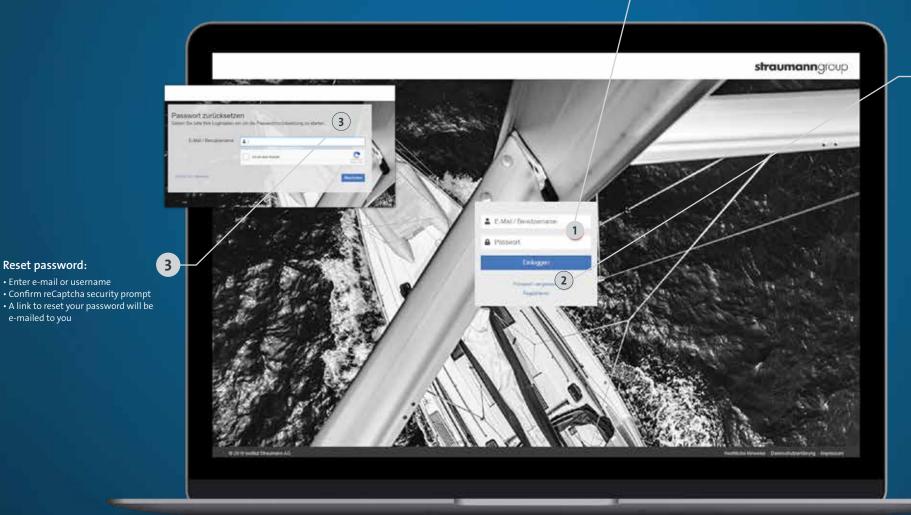

# 2. Log in with existing account

Reset password: • Enter e-mail or username

e-mailed to you

Forgotten your password?

• A single click will open up a

separate window (point 3)