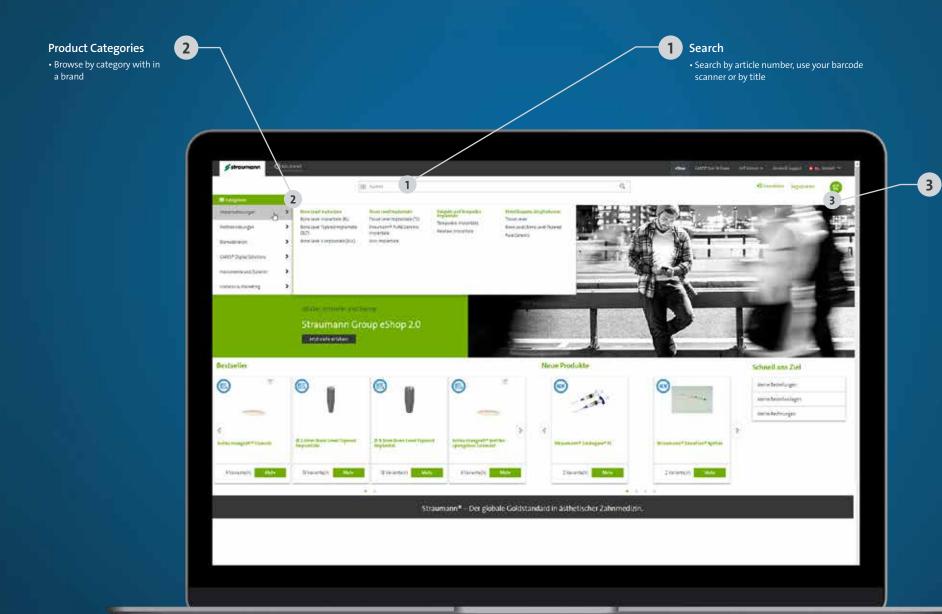

# 5.2 Buy products / Filtering

Quick Tip

Clicking on the Home icon or the logo will return you directly to the homepage.