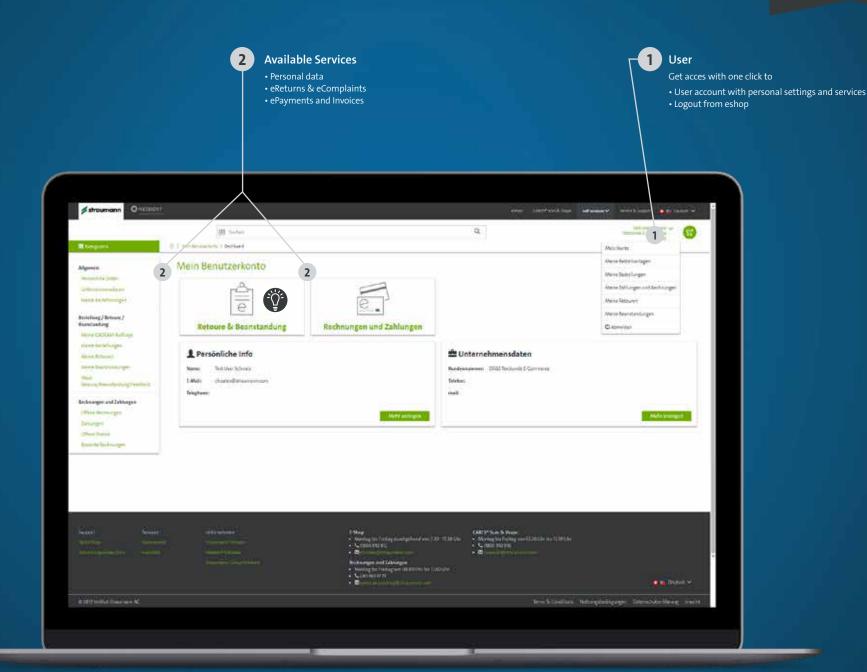

# 4. User Account / Dashboard

Create returns online and receive extended durations and better pickup conditions.

Basket

Article number at hand?Just type it in also directly

within the basket screen