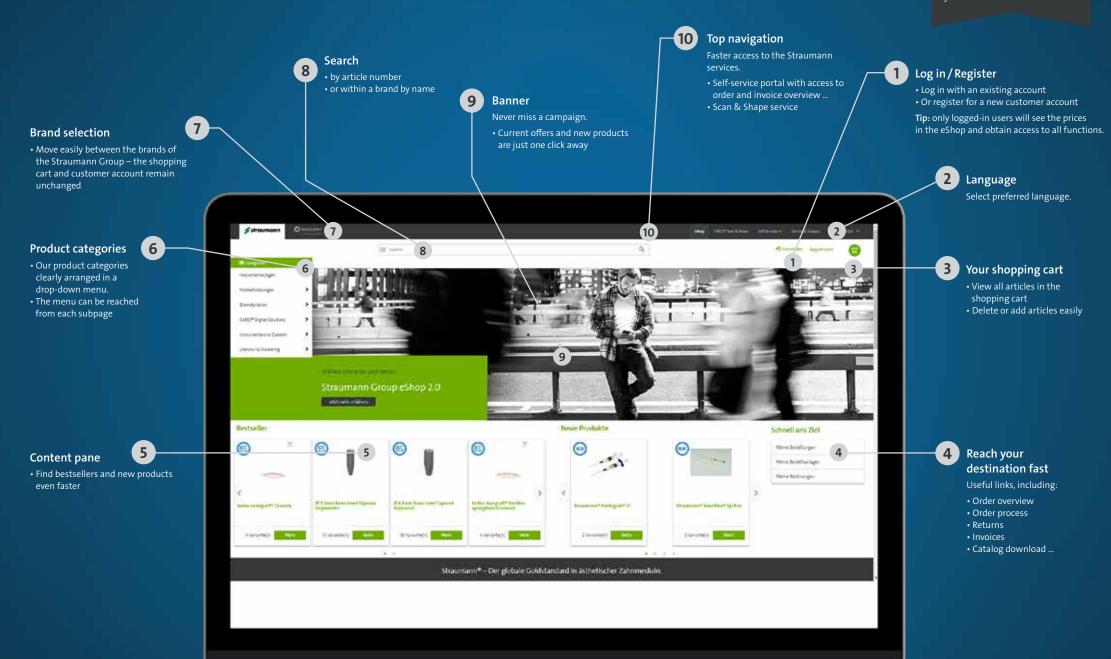

### 1. The home screen

#### Quick Tip

For quick access, save the eShop link in the Favorites in your web browser.