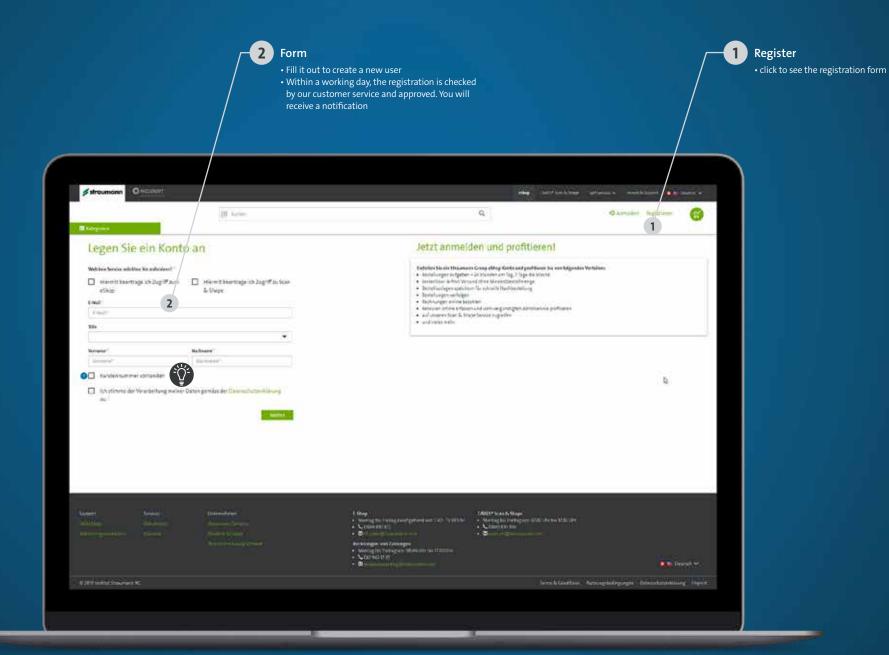

## 3. Register as a new user

on the registration.

Are you already a Straumann customer? By providing us your customer number you save time