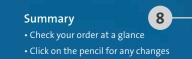

## 6.2 Order review and submit

You will receive an email with all details once we process your order